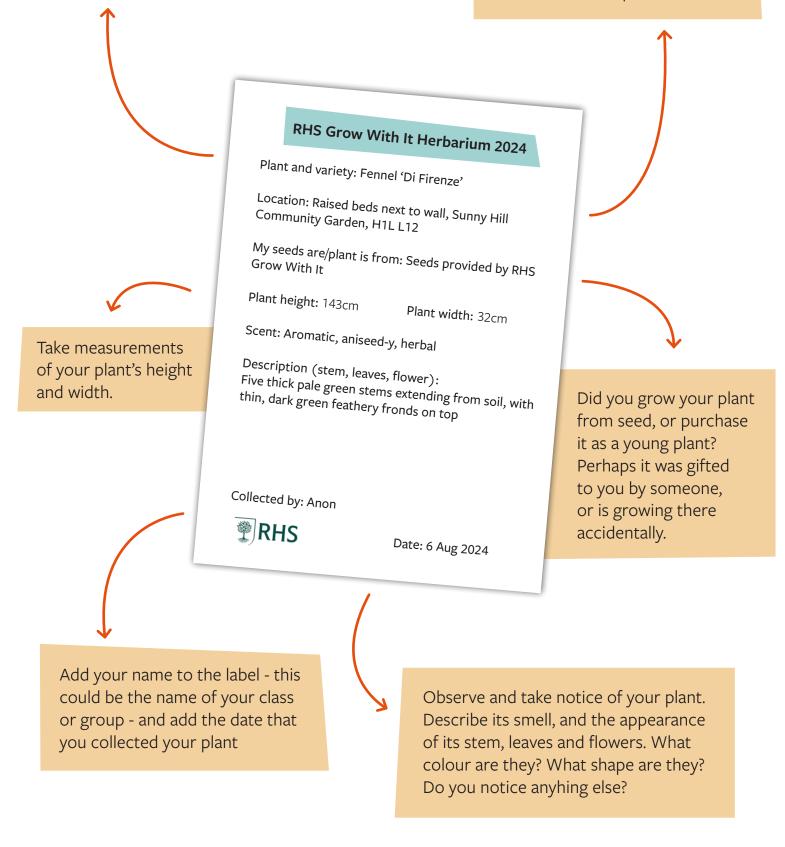

| RHS Grow With It Herbarium 2024                                                             | RHS Grow With It Herbarium 2024                                                                        |
|---------------------------------------------------------------------------------------------|--------------------------------------------------------------------------------------------------------|
| Plant and variety:                                                                          | Plant and variety:                                                                                     |
| Location:                                                                                   | Location:                                                                                              |
| My seeds are/plant is from:                                                                 | My seeds are/plant is from:                                                                            |
| Plant height: Plant width:                                                                  | Plant height: Plant width:                                                                             |
| Scent:                                                                                      | Scent:                                                                                                 |
| Description (stem, leaves, flower):                                                         | Description (stem, leaves, flower):                                                                    |
|                                                                                             |                                                                                                        |
| Collected by:                                                                               | Collected by:                                                                                          |
| RHS Date:                                                                                   | RHS Date:                                                                                              |
|                                                                                             | <br>-                                                                                                  |
|                                                                                             |                                                                                                        |
| RHS Grow With It Herbarium 2024                                                             | RHS Grow With It Herbarium 2024                                                                        |
| <b>RHS Grow With It Herbarium 2024</b><br>Plant and variety:                                | <b>RHS Grow With It Herbarium 2024</b><br>Plant and variety:                                           |
|                                                                                             |                                                                                                        |
| Plant and variety:                                                                          | Plant and variety:                                                                                     |
| Plant and variety:<br>Location:                                                             | Plant and variety:<br>Location:                                                                        |
| Plant and variety:<br>Location:<br>My seeds are/plant is from:                              | Plant and variety:<br>Location:<br>My seeds are/plant is from:                                         |
| Plant and variety:   Location:   My seeds are/plant is from:   Plant height:   Plant width: | Plant and variety:<br>Location:<br>My seeds are/plant is from:<br>Plant height: Plant width:           |
| Plant and variety:Location:My seeds are/plant is from:Plant height:Plant width:Scent:       | Plant and variety:<br>Location:<br>My seeds are/plant is from:<br>Plant height: Plant width:<br>Scent: |
| Plant and variety:Location:My seeds are/plant is from:Plant height:Plant width:Scent:       | Plant and variety:<br>Location:<br>My seeds are/plant is from:<br>Plant height: Plant width:<br>Scent: |

## How to complete your herbarium label

Write the name of your plant and its variety, if you know it. Describe the location you found your plant growing in. Is it in a pot or container, or in the ground? Maybe it's growing somewhere unexpected.